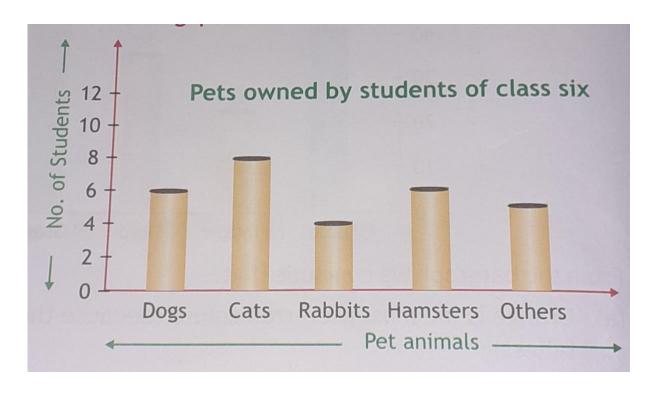

## CH - DATA HANDLING

1. Use the bar graph answer the following Questions.

- Answer these questions.
  - A. Which is the most popular pet?
  - B. How many students have dog as pet?
    - 2. Read the bar graph which shows the number